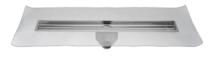

## Basic Drain Tile

Grate Build-in set Tile Water seal 50 mm

Easy Drain Basic Drain is perfect for every type of bathroom. Basic Drain comes standard with an easy-to-clean 50 mm water seal and offers outstanding drainage capacity, all certified according to EN 1253. This shower drain is supplied as complete product and can be placed free in the floor or mounted at the wall.

Product benefits

- Trap body pivoted and adjustable
- Installation floor and wall
- WPS 100% watertight with 10 year warranty
- Supplied Complete product unity
- Certified EN 1253
- Drainage Syphon removable and cleanable