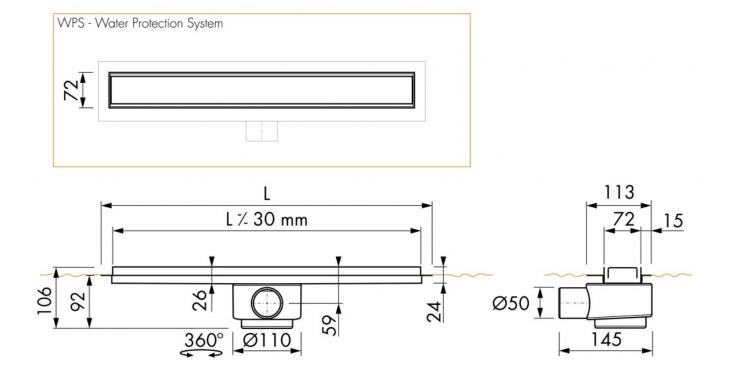

## Technical Information:

| Model:                          | Linear shower drain                                         |
|---------------------------------|-------------------------------------------------------------|
| Characteristics:                | EN 1253 certified, Sound-proof, Waterproof, Wheelchair      |
|                                 | accessible                                                  |
| Floor Finish:                   | Mosaic, Tile / Ceramic                                      |
| Floor type:                     | Concrete / Sand cement                                      |
| Grate material:                 | Tile                                                        |
| Height adjustable stands:       | Included                                                    |
| Installation option:            | Floor, Wall                                                 |
| Outlet:                         | Horizontal outlet                                           |
| Pre-assembled sealing membrane: | Included                                                    |
| Siphon:                         | Cleanable drainage siphon                                   |
| Water seal height:              | 50 mm                                                       |
| Grate width:                    | 72 mm                                                       |
| Location in a shower:           | Between two walls, Free in the floor, One-sided, Three-fold |
| Min installation depth:         | 106 mm                                                      |
| Max drainage capacity entrance: | 31 l/min                                                    |
| Max drainage capacity backside: | 36 l/min                                                    |
|                                 |                                                             |